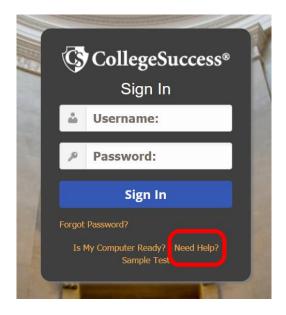

# **Score Report**

**Contact College Success Support** – To contact College Success Customer Support, please click on the Need Help? link on the sign in page.

Complete a Contact Us Form -

| Need Help       | × |
|-----------------|---|
|                 |   |
| CollegeSuccess  |   |
| Contact Us Form |   |