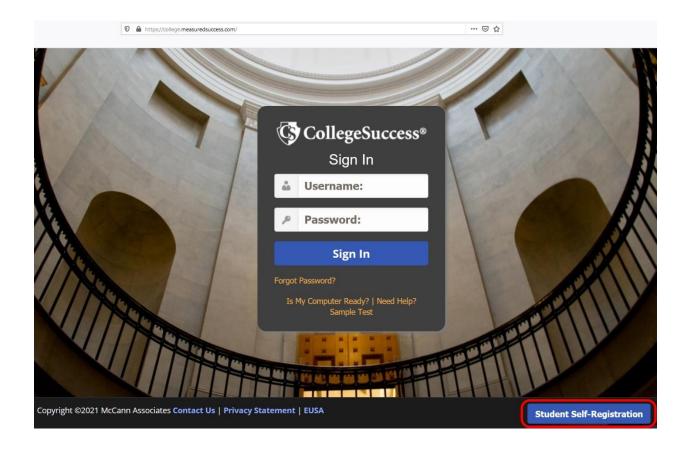

# **Account Registration**

- 1. To register for an account, go to: https://college.measuredsuccess.com
- 2. On the login page, click on the **Student Self-Registration** button on the bottom right.

- Select the Institution: Danville Community College from the Institution drop down menu.
- 4. Select the Site: Practice Test Site
- 5. Enter the Site Password: DCC279
- 6. Then complete the rest of the student profile. Enter the Student ID provided by your college. Enter an email address that you use regularly.
- 7. Once the registration form is completed, click the **Submit** button.