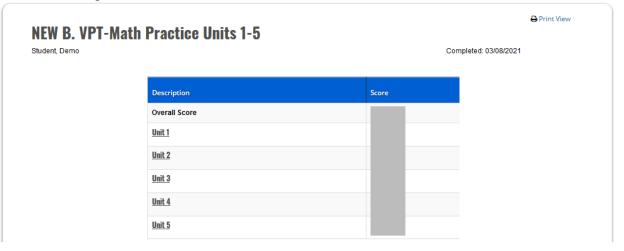

All of the practice tests have the option to Save and Finish Later.

button.

15. After you have completed your test, you will be taken back to your dashboard. Your

completed test will display a red square icon <sup>l</sup> in the Status column. Click on the test name to view your score report.