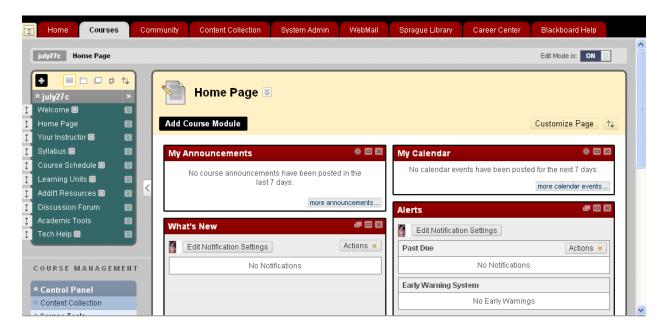

## **Blackboard 9: Edit Mode**

By default, when an Instructor enters a course, they are in **Edit Mode**. When an instructor is in Edit Mode, they are able to add/edit content to a course. Edit Mode toggles on and off. In order to view your course as a "student", turn off Edit Mode.

## To Access Edit Mode:

Click the Edit Mode OFF button to edit

The course is now in **Edit Mode**.